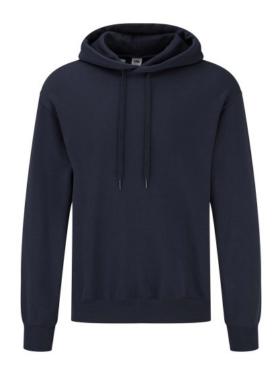

# FRUIT OF THE LOOM, CLASSIC HOODED BASIC SWEAT, HOODED SWEATSHIRT

#### **Basic informations**

Size: L

Color: Dark taupe

## **Specification**

Fruit of the Loom, CLASSIC HOODED BASIC SWEAT, hooded sweatshirt. Pocket hooded sweatshirt, large branding area. 280 gm / m2 sweatshirt, modern cut double-collar sweatshirt, straight cut, cotton-Lycra combination, 80% cotton and 20% polyester sweatshirt, sleeve and bottom sweatshirts. Branding: DTG, screen printing